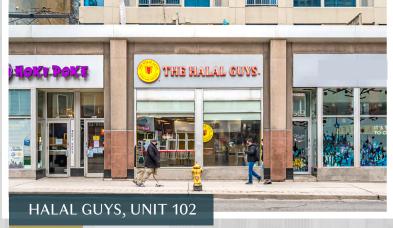

### **ASSET OVERVIEW**

The Property is improved with four retail units totaling 5,184 SF, with over 110 FT of frontage on Yonge Street and 40 FT of frontage on Wellesley Street East. The units are currently occupied by the Good Earth Coffeehouse, The Halal Guys, Hoki Poke, and Shroomyz, with a weighted average lease term ("WALT") of 4.88 years. Shroomyz is operating on a short-term lease at below market rent, presenting immediate income upside or owner-user potential.

#### **SALIENT DETAILS**

| Municipal Address    | 559, 561 & 563 Yonge Street              |               |
|----------------------|------------------------------------------|---------------|
| Intersection         | Yonge Street & Wellesley Street East     |               |
| Frontage(s)          | Yonge St: 110 FT & Wellesley St E: 40 FT |               |
| Gross Building Area  | 5,184 SF                                 |               |
| Tenancies            |                                          |               |
| Unit No.             | Tenant                                   | Leasable Area |
| 101                  | Hoki Poke                                | 768 SF        |
| 102                  | The Halal Guys                           | 1,473 SF      |
| 103                  | Shroomyz                                 | 1,290 SF      |
| 104                  | Good Earth Coffeehouse                   | 1,653 SF      |
| Total Square Footage |                                          | 5,184 SF      |
| Occupancy            | 100%                                     |               |
| WALT                 | 4.88 Years                               |               |
| Title                | Stratified Freehold                      |               |