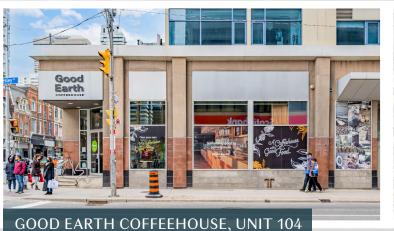

### **ASSET OVERVIEW**

The Property is improved with four retail units totaling 5,184 SF, with over 110 FT of frontage on Yonge Street and 40 FT of frontage on Wellesley Street East. The units are currently occupied by the Good Earth Coffeehouse, The Halal Guys, Hoki Poke, and Shroomyz, with a weighted average lease term ("WALT") of 4.88 years. Shroomyz is operating on a short-term lease at below market rent, presenting immediate income upside or owner-user potential.

#### **SALIENT DETAILS**

| Municipal Address    | 559, 561 & 563 Yonge Street              |               |
|----------------------|------------------------------------------|---------------|
| Intersection         | Yonge Street & Wellesley Street East     |               |
| Frontage(s)          | Yonge St: 110 FT & Wellesley St E: 40 FT |               |
| Gross Building Area  | 5,184 SF                                 |               |
| Tenancies            |                                          |               |
| Unit No.             | Tenant                                   | Leasable Area |
| 101                  | Hoki Poke                                | 768 SF        |
| 102                  | The Halal Guys                           | 1,473 SF      |
| 103                  | Shroomyz                                 | 1,290 SF      |
| 104                  | Good Earth Coffeehouse                   | 1,653 SF      |
| Total Square Footage |                                          | 5,184 SF      |
| Occupancy            | 100%                                     |               |
| WALT                 | 4.88 Years                               |               |
| Title                | Stratified Freehold                      |               |