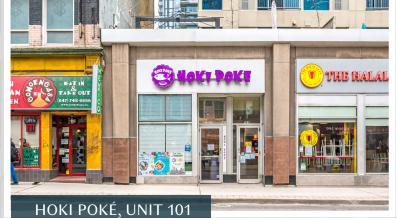

### **ASSET OVERVIEW**

The Property is improved with four retail units totaling 5,184 SF, with over 110 FT of frontage on Yonge Street and 40 FT of frontage on Wellesley Street East. The units are currently occupied by the Good Earth Coffeehouse, The Halal Guys, Hoki Poke, and Shroomyz, with a weighted average lease term ("WALT") of 4.88 years. Shroomyz is operating on a short-term lease at below market rent, presenting immediate income upside or owner-user potential.

#### **SALIENT DETAILS**

| Municipal Address    | 559, 561 & 563 Yonge Street              |               |
|----------------------|------------------------------------------|---------------|
| Intersection         | Yonge Street & Wellesley Street East     |               |
| Frontage(s)          | Yonge St: 110 FT & Wellesley St E: 40 FT |               |
| Gross Building Area  | 5,184 SF                                 |               |
| Tenancies            |                                          |               |
| Unit No.             | Tenant                                   | Leasable Area |
| 101                  | Hoki Poke                                | 768 SF        |
| 102                  | The Halal Guys                           | 1,473 SF      |
| 103                  | Shroomyz                                 | 1,290 SF      |
| 104                  | Good Earth Coffeehouse                   | 1,653 SF      |
| Total Square Footage |                                          | 5,184 SF      |
| Occupancy            | 100%                                     |               |
| WALT                 | 4.88 Years                               |               |
| Title                | Stratified Freehold                      |               |