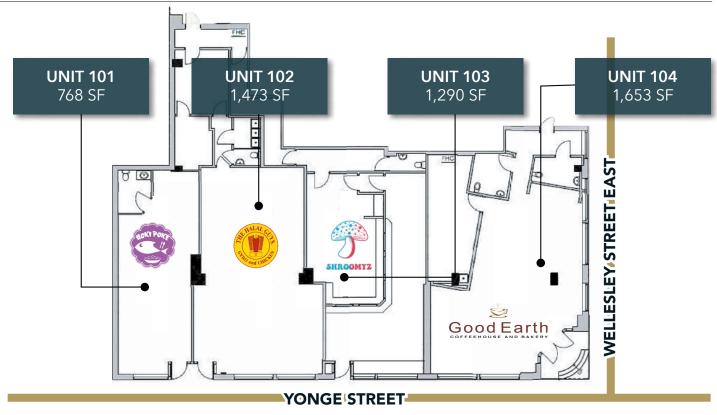

### **ASSET OVERVIEW**

The Property is improved with four retail units totaling 5,184 SF, with over 110 FT of frontage on Yonge Street and 40 FT of frontage on Wellesley Street East. The units are currently occupied by the Good Earth Coffeehouse, The Halal Guys, Hoki Poke, and Shroomyz, with a weighted average lease term ("WALT") of 4.88 years. Shroomyz is operating on a short-term lease at below market rent, presenting immediate income upside or owner-user potential.

#### **SALIENT DETAILS**

| Municipal Address    | 559, 561 & 563 Yonge Street              |               |
|----------------------|------------------------------------------|---------------|
| Intersection         | Yonge Street & Wellesley Street East     |               |
| Frontage(s)          | Yonge St: 110 FT & Wellesley St E: 40 FT |               |
| Gross Building Area  | 5,184 SF                                 |               |
| Tenancies            |                                          |               |
| Unit No.             | Tenant                                   | Leasable Area |
| 101                  | Hoki Poke                                | 768 SF        |
| 102                  | The Halal Guys                           | 1,473 SF      |
| 103                  | Shroomyz                                 | 1,290 SF      |
| 104                  | Good Earth Coffeehouse                   | 1,653 SF      |
| Total Square Footage |                                          | 5,184 SF      |
| Occupancy            | 100%                                     |               |
| WALT                 | 4.88 Years                               |               |
| Title                | Stratified Freehold                      |               |