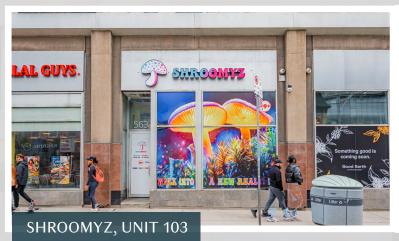

### **ASSET OVERVIEW**

The Property is improved with four retail units totaling 5,184 SF, with over 110 FT of frontage on Yonge Street and 40 FT of frontage on Wellesley Street East. The units are currently occupied by the Good Earth Coffeehouse, The Halal Guys, Hoki Poke, and Shroomyz, with a weighted average lease term ("WALT") of 4.88 years. Shroomyz is operating on a short-term lease at below market rent, presenting immediate income upside or owner-user potential.

#### **SALIENT DETAILS**

| Municipal Address    | 559, 561 & 563 Yonge Street              |               |
|----------------------|------------------------------------------|---------------|
| Intersection         | Yonge Street & Wellesley Street East     |               |
| Frontage(s)          | Yonge St: 110 FT & Wellesley St E: 40 FT |               |
| Gross Building Area  | 5,184 SF                                 |               |
| Tenancies            |                                          |               |
| Unit No.             | Tenant                                   | Leasable Area |
| 101                  | Hoki Poke                                | 768 SF        |
| 102                  | The Halal Guys                           | 1,473 SF      |
| 103                  | Shroomyz                                 | 1,290 SF      |
| 104                  | Good Earth Coffeehouse                   | 1,653 SF      |
| Total Square Footage |                                          | 5,184 SF      |
| Occupancy            | 100%                                     |               |
| WALT                 | 4.88 Years                               |               |
| Title                | Stratified Freehold                      |               |